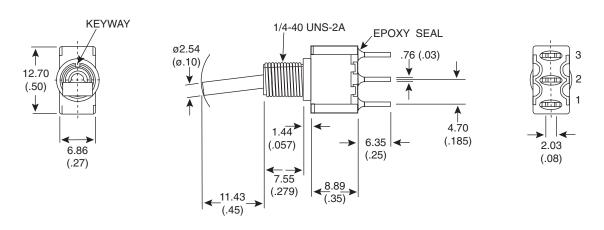

# **DIMENSIONS:** mm (in.)

POS.1 POS.2

ON ON

2-3 2-1

2 Comm. 3 2

SWITCH FUNCTION

PANEL MOUNTING