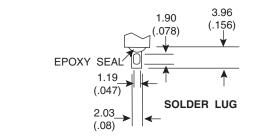

# **DIMENSIONS:** mm (in.)

POS.1 POS.2

ON ON

2-3 2-1

2 Comm. 3 2

SWITCH FUNCTION

PANEL MOUNTING