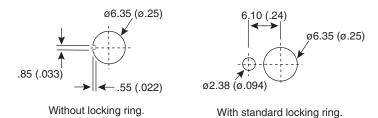

# **DIMENSIONS:** mm (in.)

POS.1 POS.2

ON ON

2-3 2-1

2 Comm. 3 2

SWITCH FUNCTION

PANEL MOUNTING